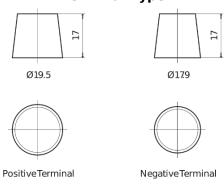

*





| Part number                    | FK720         |
|--------------------------------|---------------|
| Technology                     | AGM           |
| EAN/GTIN                       | 3661024047401 |
| Voltage                        | 12 V          |
| Capacity                       | 72.0 Ah       |
| CCA                            | 760 A         |
| Length                         | 278 mm        |
| Width                          | 175 mm        |
| Height                         | 190 mm        |
| Box size                       | L03           |
| Polarity                       | ETN 0         |
| Terminal Type                  | EN taper post |
| Hold Down                      | B13           |
| Weights (subject of variation) | 20.60 kg      |

## Polarity Terminal Type



## Hold Down 5 notches

Design, features and specifications are subject to change without notice. We disclaim any representation or warranty, express or implied, concerning the data or recommendations, and in no event shall be liable for any loss or damage claimed to have arisen as a result. Some products may not be available in your local market.