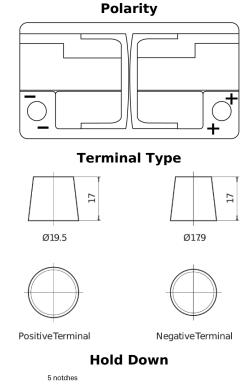

## **AGM FK800**

| Part number                    | FK800         |
|--------------------------------|---------------|
| Technology                     | AGM           |
| EAN/GTIN                       | 3661024045728 |
| Voltage                        | 12 V          |
| Capacity                       | 80.0 Ah       |
| CCA                            | 800 A         |
| Length                         | 315 mm        |
| Width                          | 175 mm        |
| Height                         | 190 mm        |
| Box size                       | L04           |
| Polarity                       | ETN 0         |
| Terminal Type                  | EN taper post |
| Hold Down                      | B13           |
| Weights (subject of variation) | 23.30 kg      |
|                                |               |