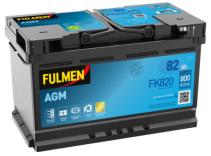

## **AGM FK820**

| Part number                    | FK820         |
|--------------------------------|---------------|
| Technology                     | AGM           |
| EAN/GTIN                       | 3661024047418 |
| Voltage                        | 12 V          |
| Capacity                       | 82.0 Ah       |
| CCA                            | 800 A         |
| Length                         | 315 mm        |
| Width                          | 175 mm        |
| Height                         | 190 mm        |
| Box size                       | L04           |
| Polarity                       | ETN 0         |
| Terminal Type                  | EN taper post |
| Hold Down                      | B13           |
| Weights (subject of variation) | 23.30 kg      |