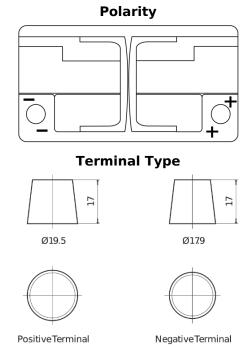

## **AGM FK820**

| Part number                    | FK820         |
|--------------------------------|---------------|
| Technology                     | AGM           |
| EAN/GTIN                       | 3661024047418 |
| Voltage                        | 12 V          |
| Capacity                       | 82.0 Ah       |
| CCA                            | 800 A         |
| Length                         | 315 mm        |
| Width                          | 175 mm        |
| Height                         | 190 mm        |
| Box size                       | L04           |
| Polarity                       | ETN 0         |
| Terminal Type                  | EN taper post |
| Hold Down                      | B13           |
| Weights (subject of variation) | 23.30 kg      |