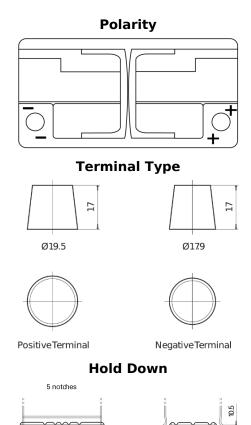

## **AGM FK960**

| Part number                    | FK960         |
|--------------------------------|---------------|
| Technology                     | AGM           |
| EAN/GTIN                       | 3661024047425 |
| Voltage                        | 12 V          |
| Capacity                       | 96.0 Ah       |
| CCA                            | 850 A         |
| Length                         | 353 mm        |
| Width                          | 175 mm        |
| Height                         | 190 mm        |
| Box size                       | L05           |
| Polarity                       | ETN 0         |
| Terminal Type                  | EN taper post |
| Hold Down                      | B13           |
| Weights (subject of variation) | 26.10 kg      |
|                                |               |