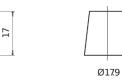

Polarity

**Terminal Type** 

PositiveTerminal

Ø19.5

\_\_\_\_ NegativeTerminal

17

Hold Down

Design, features and specifications are subject to change without notice. We disclaim any representation or warranty, express or implied, concerning the data or recommendations, and in no event shall be liable for any loss or damage claimed to have arisen as a result. Some products may not be available in your local market.