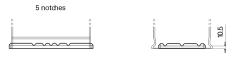

Polarity

**Terminal Type** 

PositiveTerminal

Ø19.5

\_\_\_\_ NegativeTerminal

17

Hold Down

Design, features and specifications are subject to change without notice. We disclaim any representation or warranty, express or implied, concerning the data or recommendations, and in no event shall be liable for any loss or damage claimed to have arisen as a result. Some products may not be available in your local market.