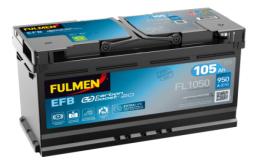

## **EFB FL1050**

| Part number                    | FL1050        |
|--------------------------------|---------------|
| Technology                     | EFB           |
| EAN/GTIN                       | 3661024046930 |
| Voltage                        | 12 V          |
| Capacity                       | 105.0 Ah      |
| CCA                            | 950 A         |
| Length                         | 392 mm        |
| Width                          | 175 mm        |
| Height                         | 190 mm        |
| Box size                       | L06           |
| Polarity                       | ETN 0         |
| Terminal Type                  | EN taper post |
| Hold Down                      | B13           |
| Weights (subject of variation) | 27.20 kg      |