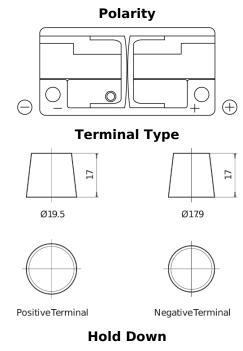

## **EFB FL1050**

| Part number                    | FL1050        |
|--------------------------------|---------------|
| Technology                     | EFB           |
| EAN/GTIN                       | 3661024046930 |
| Voltage                        | 12 V          |
| Capacity                       | 105.0 Ah      |
| CCA                            | 950 A         |
| Length                         | 392 mm        |
| Width                          | 175 mm        |
| Height                         | 190 mm        |
| Box size                       | L06           |
| Polarity                       | ETN 0         |
| Terminal Type                  | EN taper post |
| Hold Down                      | B13           |
| Weights (subject of variation) | 27.20 kg      |