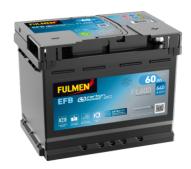

## EFB FL600

| Part number                    | FL600         |
|--------------------------------|---------------|
| Technology                     | EFB           |
| EAN/GTIN                       | 3661024045681 |
| Voltage                        | 12 V          |
| Capacity                       | 60.0 Ah       |
| CCA                            | 640 A         |
| Length                         | 242 mm        |
| Width                          | 175 mm        |
| Height                         | 190 mm        |
| Box size                       | L02           |
| Polarity                       | ETN 0         |
| Terminal Type                  | EN taper post |
| Hold Down                      | B13           |
| Weights (subject of variation) | 17.00 kg      |