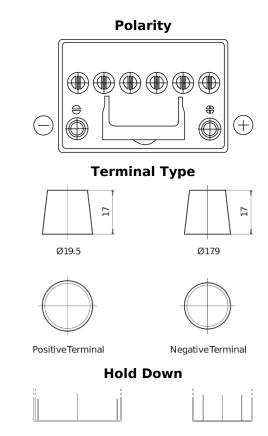

## **EFB FL604**

| Part number                    | FL604         |
|--------------------------------|---------------|
| Technology                     | EFB           |
| EAN/GTIN                       | 3661024046305 |
| Voltage                        | 12 V          |
| Capacity                       | 60.0 Ah       |
| CCA                            | 520 A         |
| Length                         | 230 mm        |
| Width                          | 173 mm        |
| Height                         | 222 mm        |
| Box size                       | D23           |
| Polarity                       | ETN 0         |
| Terminal Type                  | EN taper post |
| Hold Down                      | В0            |
| Weights (subject of variation) | 15.80 kg      |