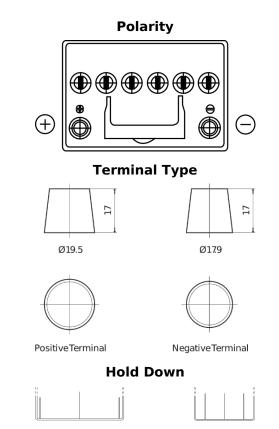

## **EFB FL605**

| Part number                    | FL605         |
|--------------------------------|---------------|
| Technology                     | EFB           |
| EAN/GTIN                       | 3661024046497 |
| Voltage                        | 12 V          |
| Capacity                       | 60.0 Ah       |
| CCA                            | 520 A         |
| Length                         | 230 mm        |
| Width                          | 173 mm        |
| Height                         | 222 mm        |
| Box size                       | D23           |
| Polarity                       | ETN 1         |
| Terminal Type                  | EN taper post |
| Hold Down                      | В0            |
| Weights (subject of variation) | 15.80 kg      |