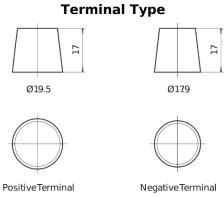

## **EFB FL652**

| Part number                    | FL652         |
|--------------------------------|---------------|
| Technology                     | EFB           |
| EAN/GTIN                       | 3661024046312 |
| Voltage                        | 12 V          |
| Capacity                       | 65.0 Ah       |
| CCA                            | 650 A         |
| Length                         | 278 mm        |
| Width                          | 175 mm        |
| Height                         | 175 mm        |
| Box size                       | LB3           |
| Polarity                       | ETN 0         |
| Terminal Type                  | EN taper post |
| Hold Down                      | B13           |
| Weights (subject of variation) | 16.20 kg      |