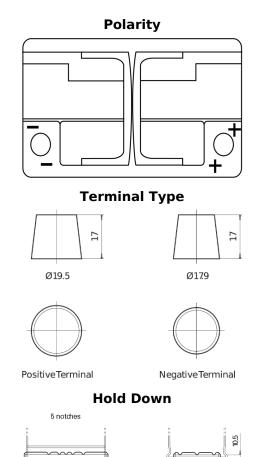

| Part number                    | FL700         |
|--------------------------------|---------------|
| Technology                     | EFB           |
| EAN/GTIN                       | 3661024045698 |
| Voltage                        | 12 V          |
| Capacity                       | 70.0 Ah       |
| CCA                            | 760 A         |
| Length                         | 278 mm        |
| Width                          | 175 mm        |
| Height                         | 190 mm        |
| Box size                       | L03           |
| Polarity                       | ETN 0         |
| Terminal Type                  | EN taper post |
| Hold Down                      | B13           |
| Weights (subject of variation) | 19.30 kg      |
|                                |               |