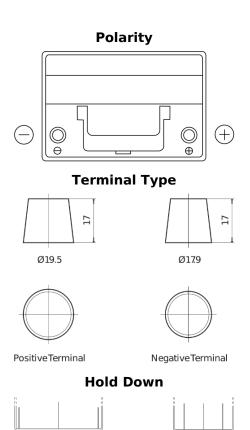

## **Product overview**

FULMEN

**Batteries for Cars** 

EFB FL754

| Part number                    | FL754         |
|--------------------------------|---------------|
| Technology                     | EFB           |
| EAN/GTIN                       | 3661024047272 |
| Voltage                        | 12 V          |
| Capacity                       | 75.0 Ah       |
| CCA                            | 750 A         |
| Length                         | 260 mm        |
| Width                          | 173 mm        |
| Height                         | 222 mm        |
| Box size                       | D26           |
| Polarity                       | ETN 0         |
| Terminal Type                  | EN taper post |
| Hold Down                      | B0            |
| Weights (subject of variation) | 19.00 kg      |
|                                |               |