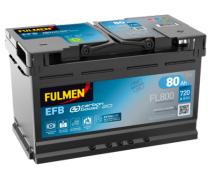

## **Batteries for Cars**

FULMEN

**EFB FL800** 

| Part number                    | FL800         |
|--------------------------------|---------------|
| Technology                     | EFB           |
| EAN/GTIN                       | 3661024045704 |
| Voltage                        | 12 V          |
| Capacity                       | 80.0 Ah       |
| CCA                            | 800 A         |
| Length                         | 315 mm        |
| Width                          | 175 mm        |
| Height                         | 190 mm        |
| Box size                       | L04           |
| Polarity                       | ETN 0         |
| Terminal Type                  | EN taper post |
| Hold Down                      | B13           |
| Weights (subject of variation) | 22.10 kg      |