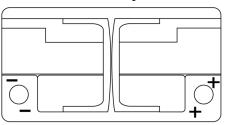

**EFB FL800** 



| Part number                    | FL800         |
|--------------------------------|---------------|
| Technology                     | EFB           |
| EAN/GTIN                       | 3661024045704 |
| Voltage                        | 12 V          |
| Capacity                       | 80.0 Ah       |
| CCA                            | 800 A         |
| Length                         | 315 mm        |
| Width                          | 175 mm        |
| Height                         | 190 mm        |
| Box size                       | L04           |
| Polarity                       | ETN 0         |
| Terminal Type                  | EN taper post |
| Hold Down                      | B13           |
| Weights (subject of variation) | 22.10 kg      |

Polarity



## **Terminal Type**



17



NegativeTerminal

17

PositiveTerminal

**Hold Down** 



Design, features and specifications are subject to change without notice. We disclaim any representation or warranty, express or implied, concerning the data or recommendations, and in no event shall be liable for any loss or damage claimed to have arisen as a result. Some products may not be available in your local market.