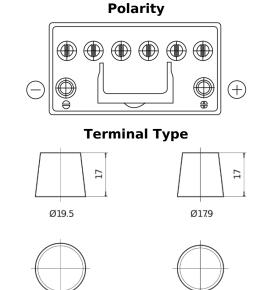

## **EFB FL954**

| Part number                    | FL954         |
|--------------------------------|---------------|
| Technology                     | EFB           |
| EAN/GTIN                       | 3661024046503 |
| Voltage                        | 12 V          |
| Capacity                       | 95.0 Ah       |
| CCA                            | 800 A         |
| Length                         | 306 mm        |
| Width                          | 173 mm        |
| Height                         | 222 mm        |
| Box size                       | D31           |
| Polarity                       | ETN 0         |
| Terminal Type                  | EN taper post |
| Hold Down                      | Korean B1     |
| Weights (subject of variation) | 21.80 kg      |

## Hold Down

**Negative**Terminal

PositiveTerminal

Design, features and specifications are subject to change without notice. We disclaim any representation or warranty, express or implied, concerning the data or recommendations, and in no event shall be liable for any loss or damage claimed to have arisen as a result. Some products may not be available in your local market.