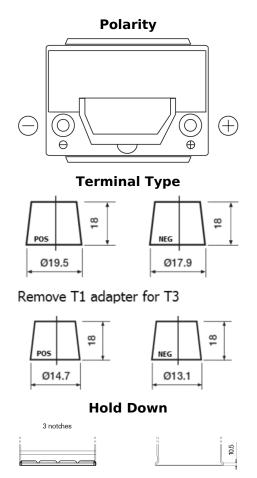

## **Powerline SA406**

| Part number                    | SA406          |
|--------------------------------|----------------|
| Technology                     | Flooded        |
| EAN/GTIN                       | 3661024066570  |
| Voltage                        | 12 V           |
| Capacity                       | 40.0 Ah        |
| CCA                            | 350 A          |
| Length                         | 187 mm         |
| Width                          | 127 mm         |
| Height                         | 220 mm         |
| Box size                       | B19            |
| Polarity                       | ETN 0          |
| Terminal Type                  | JIS taper post |
| Hold Down                      | B1             |
| Weights (subject of variation) | 9.30 kg        |