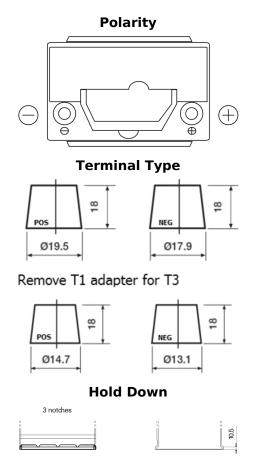

## **Powerline SA456**

| Part number                    | SA456          |
|--------------------------------|----------------|
| Technology                     | Flooded        |
| EAN/GTIN                       | 3661024064125  |
| Voltage                        | 12 V           |
| Capacity                       | 45.0 Ah        |
| CCA                            | 390 A          |
| Length                         | 237 mm         |
| Width                          | 127 mm         |
| Height                         | 227 mm         |
| Box size                       | B24            |
| Polarity                       | ETN 0          |
| Terminal Type                  | JIS taper post |
| Hold Down                      | B1             |
| Weights (subject of variation) | 11.80 kg       |