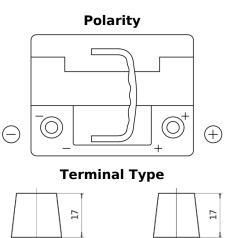

## **Powerline SA472**

| Part number                    | SA472         |
|--------------------------------|---------------|
| Technology                     | Flooded       |
| EAN/GTIN                       | 3661024064262 |
| Voltage                        | 12 V          |
| Capacity                       | 47.0 Ah       |
| CCA                            | 450 A         |
| Length                         | 207 mm        |
| Width                          | 175 mm        |
| Height                         | 175 mm        |
| Box size                       | LB1           |
| Polarity                       | ETN 0         |
| Terminal Type                  | EN taper post |
| Hold Down                      | B13           |
| Weights (subject of variation) | 11.40 kg      |