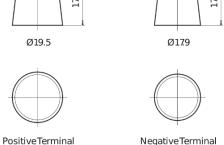

## **Powerline SA472**

| Part number                    | SA472         |
|--------------------------------|---------------|
| Technology                     | Flooded       |
| EAN/GTIN                       | 3661024064262 |
| Voltage                        | 12 V          |
| Capacity                       | 47.0 Ah       |
| CCA                            | 450 A         |
| Length                         | 207 mm        |
| Width                          | 175 mm        |
| Height                         | 175 mm        |
| Box size                       | LB1           |
| Polarity                       | ETN 0         |
| Terminal Type                  | EN taper post |
| Hold Down                      | B13           |
| Weights (subject of variation) | 11.40 kg      |