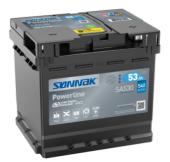

## **Powerline SA530**

| Part number                    | SA530         | Pol                        |
|--------------------------------|---------------|----------------------------|
| Technology                     | Flooded       |                            |
| EAN/GTIN                       | 3661024064200 |                            |
| Voltage                        | 12 V          |                            |
| Capacity                       | 53.0 Ah       |                            |
| CCA                            | 540 A         | $\Theta   \Theta  _{\Box}$ |
| Length                         | 207 mm        |                            |
| Width                          | 175 mm        | Termi                      |
| Height                         | 190 mm        |                            |
| Box size                       | L01           | 17                         |
| Polarity                       | ETN 0         |                            |
| Terminal Type                  | EN taper post | Ø19.5                      |
| Hold Down                      | B13           |                            |
| Weights (subject of variation) | 12.70 kg      |                            |
|                                |               | PositiveTerminal           |