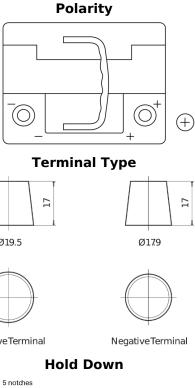

## **Powerline SA530**

| Part number                    | SA530         | Pol                        |
|--------------------------------|---------------|----------------------------|
| Technology                     | Flooded       |                            |
| EAN/GTIN                       | 3661024064200 |                            |
| Voltage                        | 12 V          |                            |
| Capacity                       | 53.0 Ah       |                            |
| CCA                            | 540 A         | $\Theta   \Theta  _{\Box}$ |
| Length                         | 207 mm        |                            |
| Width                          | 175 mm        | Termi                      |
| Height                         | 190 mm        |                            |
| Box size                       | L01           | 17                         |
| Polarity                       | ETN 0         |                            |
| Terminal Type                  | EN taper post | Ø19.5                      |
| Hold Down                      | B13           |                            |
| Weights (subject of variation) | 12.70 kg      |                            |
|                                |               | PositiveTerminal           |