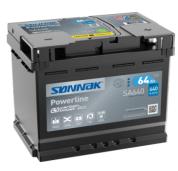

## **Powerline SA640**

| Part number                    | SA640         |
|--------------------------------|---------------|
| Technology                     | Flooded       |
| EAN/GTIN                       | 3661024064224 |
| Voltage                        | 12 V          |
| Capacity                       | 64.0 Ah       |
| CCA                            | 640 A         |
| Length                         | 242 mm        |
| Width                          | 175 mm        |
| Height                         | 190 mm        |
| Box size                       | L02           |
| Polarity                       | ETN 0         |
| Terminal Type                  | EN taper post |
| Hold Down                      | B13           |
| Weights (subject of variation) | 14.90 kg      |