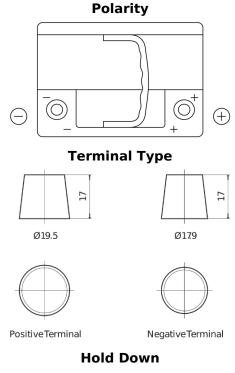

## **Powerline SA640**

| Part number                    | SA640         |
|--------------------------------|---------------|
| Technology                     | Flooded       |
| EAN/GTIN                       | 3661024064224 |
| Voltage                        | 12 V          |
| Capacity                       | 64.0 Ah       |
| CCA                            | 640 A         |
| Length                         | 242 mm        |
| Width                          | 175 mm        |
| Height                         | 190 mm        |
| Box size                       | L02           |
| Polarity                       | ETN 0         |
| Terminal Type                  | EN taper post |
| Hold Down                      | B13           |
| Weights (subject of variation) | 14.90 kg      |