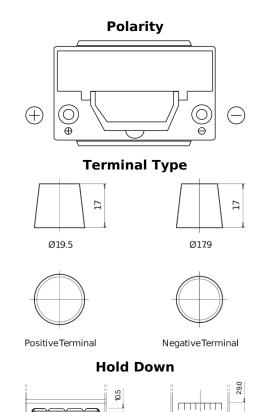

## **Powerline SA755**

| Part number                    | SA755         |
|--------------------------------|---------------|
| Technology                     | Flooded       |
| EAN/GTIN                       | 3661024064170 |
| Voltage                        | 12 V          |
| Capacity                       | 75.0 Ah       |
| CCA                            | 630 A         |
| Length                         | 270 mm        |
| Width                          | 173 mm        |
| Height                         | 222 mm        |
| Box size                       | D26           |
| Polarity                       | ETN 1         |
| Terminal Type                  | EN taper post |
| Hold Down                      | Korean B1+B6  |
| Weights (subject of variation) | 17.40 kg      |