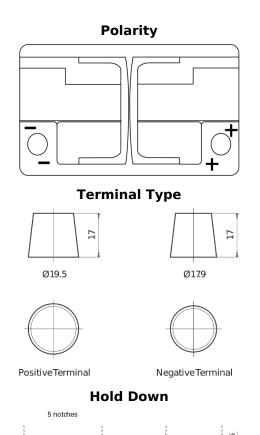

## **Powerline SA770**

| Part number                    | SA770         |
|--------------------------------|---------------|
| Technology                     | Flooded       |
| EAN/GTIN                       | 3661024064248 |
| Voltage                        | 12 V          |
| Capacity                       | 77.0 Ah       |
| CCA                            | 760 A         |
| Length                         | 278 mm        |
| Width                          | 175 mm        |
| Height                         | 190 mm        |
| Box size                       | L03           |
| Polarity                       | ETN 0         |
| Terminal Type                  | EN taper post |
| Hold Down                      | B13           |
| Weights (subject of variation) | 17.50 kg      |