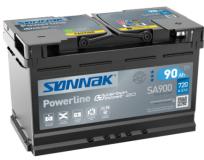

## **Powerline SA900**

| Part number                    | SA900         |
|--------------------------------|---------------|
| Technology                     | Flooded       |
| EAN/GTIN                       | 3661024066259 |
| Voltage                        | 12 V          |
| Capacity                       | 90.0 Ah       |
| CCA                            | 720 A         |
| Length                         | 315 mm        |
| Width                          | 175 mm        |
| Height                         | 190 mm        |
| Box size                       | L04           |
| Polarity                       | ETN 0         |
| Terminal Type                  | EN taper post |
| Hold Down                      | B13           |
| Weights (subject of variation) | 19.70 kg      |

## Polarity Terminal Type Ø19.5 Ø179

## **Hold Down**

**Negative**Terminal

PositiveTerminal

Design, features and specifications are subject to change without notice. We disclaim any representation or warranty, express or implied, concerning the data or recommendations, and in no event shall be liable for any loss or damage claimed to have arisen as a result. Some products may not be available in your local market.