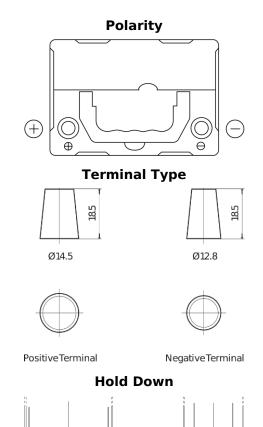

## Plus CB357

| Part number                    | CB357          |
|--------------------------------|----------------|
| Technology                     | Flooded        |
| EAN/GTIN                       | 3661024014342  |
| Voltage                        | 12 V           |
| Capacity                       | 35.0 Ah        |
| CCA                            | 240 A          |
| Length                         | 187 mm         |
| Width                          | 127 mm         |
| Height                         | 220 mm         |
| Box size                       | B19            |
| Polarity                       | ETN 1          |
| Terminal Type                  | JIS taper post |
| Hold Down                      | В0             |
| Weights (subject of variation) | 8.90 kg        |