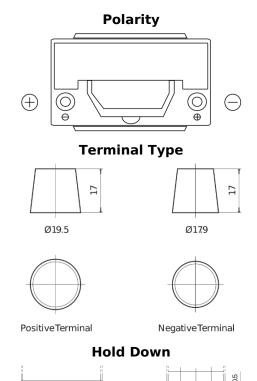

## **Powerline SA954**

| Part number                    | SA954         |
|--------------------------------|---------------|
| Technology                     | Flooded       |
| EAN/GTIN                       | 3661024064187 |
| Voltage                        | 12 V          |
| Capacity                       | 95.0 Ah       |
| CCA                            | 800 A         |
| Length                         | 306 mm        |
| Width                          | 173 mm        |
| Height                         | 222 mm        |
| Box size                       | D31           |
| Polarity                       | ETN 0         |
| Terminal Type                  | EN taper post |
| Hold Down                      | Korean B1     |
| Weights (subject of variation) | 21.40 kg      |