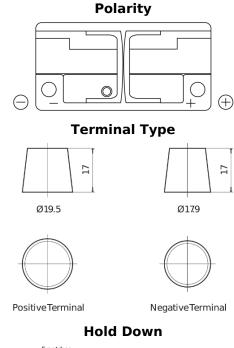

## **Superline SB1100**

| Part number                    | SB1100        |
|--------------------------------|---------------|
| Technology                     | Flooded       |
| EAN/GTIN                       | 3661024066235 |
| Voltage                        | 12 V          |
| Capacity                       | 110.0 Ah      |
| CCA                            | 850 A         |
| Length                         | 392 mm        |
| Width                          | 175 mm        |
| Height                         | 190 mm        |
| Box size                       | L06           |
| Polarity                       | ETN 0         |
| Terminal Type                  | EN taper post |
| Hold Down                      | B13           |
| Weights (subject of variation) | 26.30 kg      |