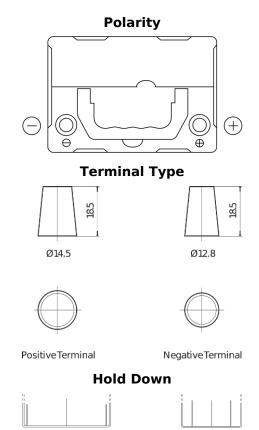

## **Superline SB356**

| Part number                    | SB356          |
|--------------------------------|----------------|
| Technology                     | Flooded        |
| EAN/GTIN                       | 3661024064330  |
| Voltage                        | 12 V           |
| Capacity                       | 35.0 Ah        |
| CCA                            | 240 A          |
| Length                         | 187 mm         |
| Width                          | 127 mm         |
| Height                         | 220 mm         |
| Box size                       | B19            |
| Polarity                       | ETN 0          |
| Terminal Type                  | JIS taper post |
| Hold Down                      | В0             |
| Weights (subject of variation) | 8.90 kg        |