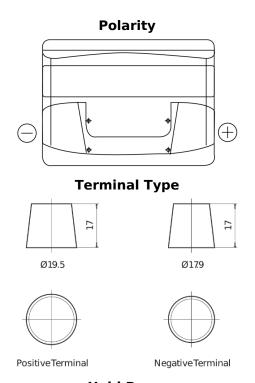

## **Superline SB442**

| Part number                    | SB442         |
|--------------------------------|---------------|
| Technology                     | Flooded       |
| EAN/GTIN                       | 3661024064606 |
| Voltage                        | 12 V          |
| Capacity                       | 44.0 Ah       |
| CCA                            | 420 A         |
| Length                         | 207 mm        |
| Width                          | 175 mm        |
| Height                         | 175 mm        |
| Box size                       | LB1           |
| Polarity                       | ETN 0         |
| Terminal Type                  | EN taper post |
| Hold Down                      | B13           |
| Weights (subject of variation) | 10.60 kg      |

## **Hold Down**

Design, features and specifications are subject to change without notice. We disclaim any representation or warranty, express or implied, concerning the data or recommendations, and in no event shall be liable for any loss or damage claimed to have arisen as a result. Some products may not be available in your local market.