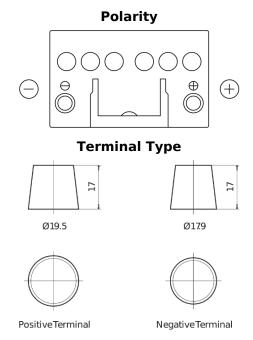

## **Superline SB450**

| Part number                    | SB450         |
|--------------------------------|---------------|
| Technology                     | Flooded       |
| EAN/GTIN                       | 3661024064491 |
| Voltage                        | 12 V          |
| Capacity                       | 45.0 Ah       |
| CCA                            | 330 A         |
| Length                         | 220 mm        |
| Width                          | 135 mm        |
| Height                         | 225 mm        |
| Box size                       | E02           |
| Polarity                       | ETN 0         |
| Terminal Type                  | EN taper post |
| Hold Down                      | B1            |
| Weights (subject of variation) | 12.50 kg      |