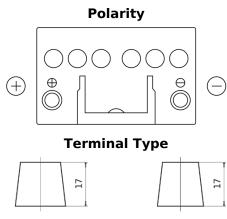

## **Superline SB451**

| Part number                    | SB451         |
|--------------------------------|---------------|
| Technology                     | Flooded       |
| EAN/GTIN                       | 3661024064484 |
| Voltage                        | 12 V          |
| Capacity                       | 45.0 Ah       |
| CCA                            | 330 A         |
| Length                         | 220 mm        |
| Width                          | 135 mm        |
| Height                         | 225 mm        |
| Box size                       | E02           |
| Polarity                       | ETN 1         |
| Terminal Type                  | EN taper post |
| Hold Down                      | B1            |
| Weights (subject of variation) | 12.50 kg      |