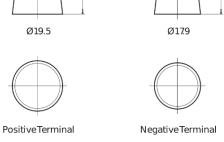

## **Superline SB451**

| Part number                    | SB451         |
|--------------------------------|---------------|
| Technology                     | Flooded       |
| EAN/GTIN                       | 3661024064484 |
| Voltage                        | 12 V          |
| Capacity                       | 45.0 Ah       |
| CCA                            | 330 A         |
| Length                         | 220 mm        |
| Width                          | 135 mm        |
| Height                         | 225 mm        |
| Box size                       | E02           |
| Polarity                       | ETN 1         |
| Terminal Type                  | EN taper post |
| Hold Down                      | B1            |
| Weights (subject of variation) | 12.50 kg      |