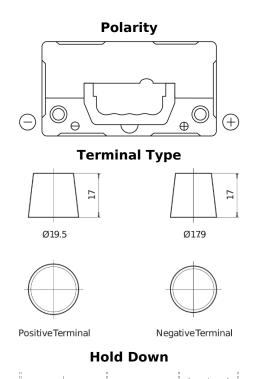

## **Superline SB454**

| Part number                    | SB454         |
|--------------------------------|---------------|
| Technology                     | Flooded       |
| EAN/GTIN                       | 3661024064378 |
| Voltage                        | 12 V          |
| Capacity                       | 45.0 Ah       |
| CCA                            | 330 A         |
| Length                         | 237 mm        |
| Width                          | 127 mm        |
| Height                         | 227 mm        |
| Box size                       | B24           |
| Polarity                       | ETN 0         |
| Terminal Type                  | EN taper post |
| Hold Down                      | В0            |
| Weights (subject of variation) | 11.40 kg      |