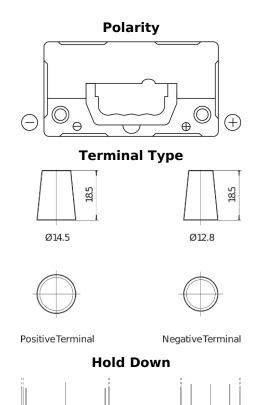

## **Superline SB456**

| Part number                    | SB456          |
|--------------------------------|----------------|
| Technology                     | Flooded        |
| EAN/GTIN                       | 3661024064354  |
| Voltage                        | 12 V           |
| Capacity                       | 45.0 Ah        |
| CCA                            | 330 A          |
| Length                         | 237 mm         |
| Width                          | 127 mm         |
| Height                         | 227 mm         |
| Box size                       | B24            |
| Polarity                       | ETN 0          |
| Terminal Type                  | JIS taper post |
| Hold Down                      | В0             |
| Weights (subject of variation) | 11.40 kg       |