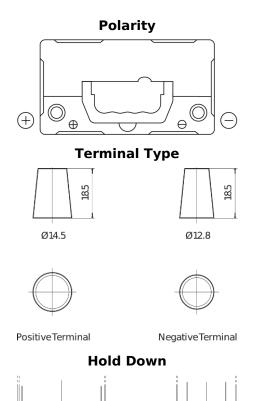

## **Superline SB457**

| Part number                    | SB457          |
|--------------------------------|----------------|
| Technology                     | Flooded        |
| EAN/GTIN                       | 3661024066365  |
| Voltage                        | 12 V           |
| Capacity                       | 45.0 Ah        |
| CCA                            | 330 A          |
| Length                         | 237 mm         |
| Width                          | 127 mm         |
| Height                         | 227 mm         |
| Box size                       | B24            |
| Polarity                       | ETN 1          |
| Terminal Type                  | JIS taper post |
| Hold Down                      | В0             |
| Weights (subject of variation) | 11.40 kg       |