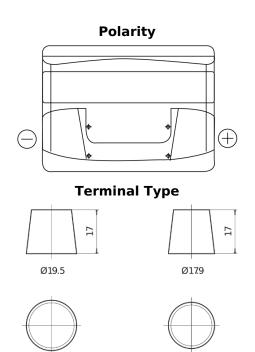

## **Superline SB500**

| Part number                    | SB500         |
|--------------------------------|---------------|
| Technology                     | Flooded       |
| EAN/GTIN                       | 3661024064514 |
| Voltage                        | 12 V          |
| Capacity                       | 50.0 Ah       |
| CCA                            | 450 A         |
| Length                         | 207 mm        |
| Width                          | 175 mm        |
| Height                         | 190 mm        |
| Box size                       | L01           |
| Polarity                       | ETN 0         |
| Terminal Type                  | EN taper post |
| Hold Down                      | B13           |
| Weights (subject of variation) | 12.20 kg      |

## **Hold Down**

NegativeTerminal

PositiveTerminal

Design, features and specifications are subject to change without notice. We disclaim any representation or warranty, express or implied, concerning the data or recommendations, and in no event shall be liable for any loss or damage claimed to have arisen as a result. Some products may not be available in your local market.