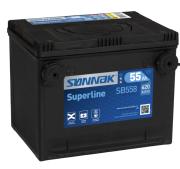

## **Superline SB558**

| Part number                    | SB558                       |
|--------------------------------|-----------------------------|
| Technology                     | Flooded                     |
| EAN/GTIN                       | 3661024066556               |
| Voltage                        | 12 V                        |
| Capacity                       | 55.0 Ah                     |
| CCA                            | 620 A                       |
| Length                         | 230 mm                      |
| Width                          | 180 mm                      |
| Height                         | 186 mm                      |
| Box size                       | G75                         |
| Polarity                       | ETN 1                       |
| Terminal Type                  | SAE S 3/8" side<br>Terminal |
| Hold Down                      | B7                          |
| Weights (subject of variation) | 14.20 kg                    |