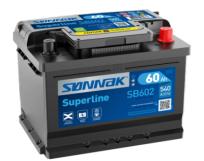

## **Superline SB602**

| Part number                    | SB602         |
|--------------------------------|---------------|
| Technology                     | Flooded       |
| EAN/GTIN                       | 3661024064637 |
| Voltage                        | 12 V          |
| Capacity                       | 60.0 Ah       |
| CCA                            | 540 A         |
| Length                         | 242 mm        |
| Width                          | 175 mm        |
| Height                         | 175 mm        |
| Box size                       | LB2           |
| Polarity                       | ETN 0         |
| Terminal Type                  | EN taper post |
| Hold Down                      | B13           |
| Weights (subject of variation) | 12.90 kg      |
|                                |               |