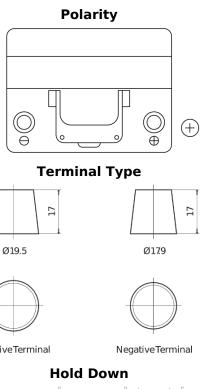

## **Superline SB604**

| Part number                    | SB604         | Polari           |
|--------------------------------|---------------|------------------|
| Technology                     | Flooded       |                  |
| EAN/GTIN                       | 3661024064415 |                  |
| Voltage                        | 12 V          |                  |
| Capacity                       | 60.0 Ah       |                  |
| CCA                            | 480 A         |                  |
| Length                         | 230 mm        |                  |
| Width                          | 173 mm        | Terminal         |
| Height                         | 222 mm        | Ø19.5            |
| Box size                       | D23           |                  |
| Polarity                       | ETN 0         |                  |
| Terminal Type                  | EN taper post |                  |
| Hold Down                      | Korean B1     |                  |
| Weights (subject of variation) | 14.60 kg      |                  |
|                                |               | PositiveTerminal |