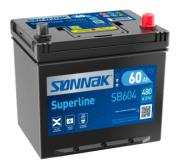

## **Superline SB604**

| Part number                    | SB604         | Polari           |
|--------------------------------|---------------|------------------|
| Technology                     | Flooded       |                  |
| EAN/GTIN                       | 3661024064415 |                  |
| Voltage                        | 12 V          |                  |
| Capacity                       | 60.0 Ah       |                  |
| CCA                            | 480 A         |                  |
| Length                         | 230 mm        |                  |
| Width                          | 173 mm        | Terminal         |
| Height                         | 222 mm        | Ø19.5            |
| Box size                       | D23           |                  |
| Polarity                       | ETN 0         |                  |
| Terminal Type                  | EN taper post |                  |
| Hold Down                      | Korean B1     |                  |
| Weights (subject of variation) | 14.60 kg      |                  |
|                                |               | PositiveTerminal |