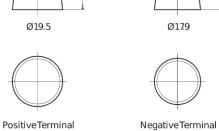

| SB705         |
|--------------------------------|---------------|
| Technology                     | Flooded       |
| EAN/GTIN                       | 3661024064446 |
| Voltage                        | 12 V          |
| Capacity                       | 70.0 Ah       |
| CCA                            | 540 A         |
| Length                         | 270 mm        |
| Width                          | 173 mm        |
| Height                         | 222 mm        |
| Box size                       | D26           |
| Polarity                       | ETN 1         |
| Terminal Type                  | EN taper post |
| Hold Down                      | Korean B1+B6  |
| Weights (subject of variation) | 16.10 kg      |

## Polarity (1) Compared to the compared to the



## **Hold Down**



Design, features and specifications are subject to change without notice. We disclaim any representation or warranty, express or implied, concerning the data or recommendations, and in no event shall be liable for any loss or damage claimed to have arisen as a result. Some products may not be available in your local market.