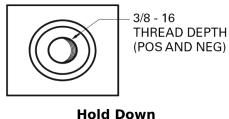

## **Superline SB708**

| Part number                    | SB708                       |
|--------------------------------|-----------------------------|
| Technology                     | Flooded                     |
| EAN/GTIN                       | 3661024066563               |
| Voltage                        | 12 V                        |
| Capacity                       | 70.0 Ah                     |
| CCA                            | 740 A                       |
| Length                         | 260 mm                      |
| Width                          | 180 mm                      |
| Height                         | 186 mm                      |
| Box size                       | G78                         |
| Polarity                       | ETN 1                       |
| Terminal Type                  | SAE S 3/8" side<br>Terminal |
| Hold Down                      | B7                          |
| Weights (subject of variation) | 16.70 kg                    |