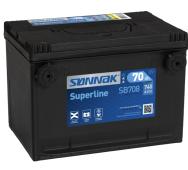

## **Superline SB708**

| Part number                    | SB708                       |
|--------------------------------|-----------------------------|
| Technology                     | Flooded                     |
| EAN/GTIN                       | 3661024066563               |
| Voltage                        | 12 V                        |
| Capacity                       | 70.0 Ah                     |
| CCA                            | 740 A                       |
| Length                         | 260 mm                      |
| Width                          | 180 mm                      |
| Height                         | 186 mm                      |
| Box size                       | G78                         |
| Polarity                       | ETN 1                       |
| Terminal Type                  | SAE S 3/8" side<br>Terminal |
| Hold Down                      | B7                          |
| Weights (subject of variation) | 16.70 kg                    |