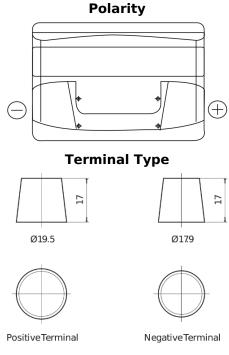

## **Superline SB740**

| Part number                    | SB740         |
|--------------------------------|---------------|
| Technology                     | Flooded       |
| EAN/GTIN                       | 3661024064552 |
| Voltage                        | 12 V          |
| Capacity                       | 74.0 Ah       |
| CCA                            | 680 A         |
| Length                         | 278 mm        |
| Width                          | 175 mm        |
| Height                         | 190 mm        |
| Box size                       | L03           |
| Polarity                       | ETN 0         |
| Terminal Type                  | EN taper post |
| Hold Down                      | B13           |
| Weights (subject of variation) | 16.60 kg      |

## **Hold Down**

Design, features and specifications are subject to change without notice. We disclaim any representation or warranty, express or implied, concerning the data or recommendations, and in no event shall be liable for any loss or damage claimed to have arisen as a result. Some products may not be available in your local market.