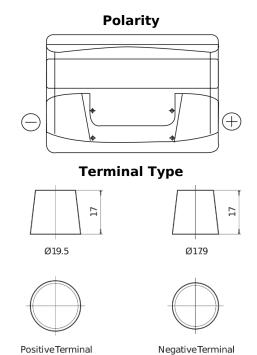

## **Superline SB800**

| Part number                    | SB800         |
|--------------------------------|---------------|
| Technology                     | Flooded       |
| EAN/GTIN                       | 3661024066242 |
| Voltage                        | 12 V          |
| Capacity                       | 80.0 Ah       |
| CCA                            | 640 A         |
| Length                         | 315 mm        |
| Width                          | 175 mm        |
| Height                         | 190 mm        |
| Box size                       | L04           |
| Polarity                       | ETN 0         |
| Terminal Type                  | EN taper post |
| Hold Down                      | B13           |
| Weights (subject of variation) | 19.00 kg      |