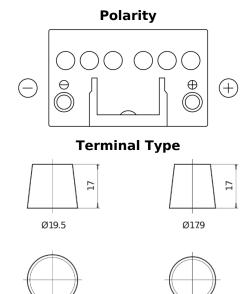

## Plus CB450

| Part number                    | CB450         |
|--------------------------------|---------------|
| Technology                     | Flooded       |
| EAN/GTIN                       | 3661024014496 |
| Voltage                        | 12 V          |
| Capacity                       | 45.0 Ah       |
| CCA                            | 330 A         |
| Length                         | 220 mm        |
| Width                          | 135 mm        |
| Height                         | 225 mm        |
| Box size                       | E02           |
| Polarity                       | ETN 0         |
| Terminal Type                  | EN taper post |
| Hold Down                      | B1            |
| Weights (subject of variation) | 12.50 kg      |

## Hold Down

NegativeTerminal

10.5

PositiveTerminal

Design, features and specifications are subject to change without notice. We disclaim any representation or warranty, express or implied, concerning the data or recommendations, and in no event shall be liable for any loss or damage claimed to have arisen as a result. Some products may not be available in your local market.