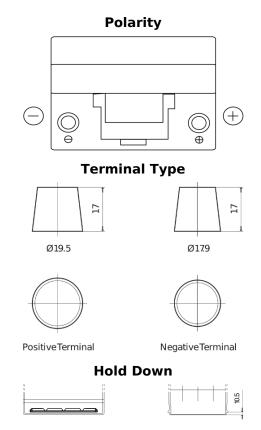

## **Superline SB954**

| Part number                    | SB954         |
|--------------------------------|---------------|
| Technology                     | Flooded       |
| EAN/GTIN                       | 3661024064453 |
| Voltage                        | 12 V          |
| Capacity                       | 95.0 Ah       |
| CCA                            | 760 A         |
| Length                         | 306 mm        |
| Width                          | 173 mm        |
| Height                         | 222 mm        |
| Box size                       | D31           |
| Polarity                       | ETN 0         |
| Terminal Type                  | EN taper post |
| Hold Down                      | Korean B1     |
| Weights (subject of variation) | 20.60 kg      |