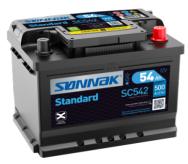

## **Standard SC542**

| Part number                    | SC542         |
|--------------------------------|---------------|
| Technology                     | Flooded       |
| EAN/GTIN                       | 3661024064859 |
| Voltage                        | 12 V          |
| Capacity                       | 54.0 Ah       |
| CCA                            | 500 A         |
| Length                         | 242 mm        |
| Width                          | 175 mm        |
| Height                         | 175 mm        |
| Box size                       | LB2           |
| Polarity                       | ETN 0         |
| Terminal Type                  | EN taper post |
| Hold Down                      | B13           |
| Weights (subject of variation) | 12.90 kg      |