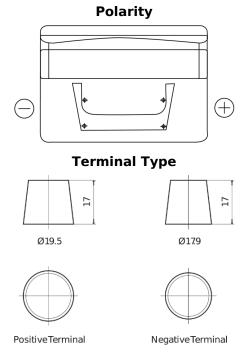

## **Standard SC542**

| Part number                    | SC542         |
|--------------------------------|---------------|
| Technology                     | Flooded       |
| EAN/GTIN                       | 3661024064859 |
| Voltage                        | 12 V          |
| Capacity                       | 54.0 Ah       |
| CCA                            | 500 A         |
| Length                         | 242 mm        |
| Width                          | 175 mm        |
| Height                         | 175 mm        |
| Box size                       | LB2           |
| Polarity                       | ETN 0         |
| Terminal Type                  | EN taper post |
| Hold Down                      | B13           |
| Weights (subject of variation) | 12.90 kg      |