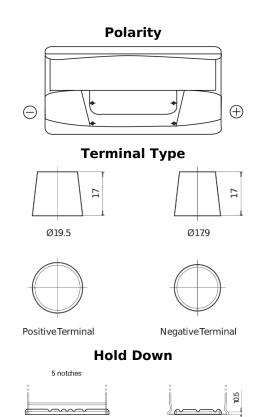

## Standard SC900

| Part number                    | SC900         |
|--------------------------------|---------------|
| Technology                     | Flooded       |
| EAN/GTIN                       | 3661024064835 |
| Voltage                        | 12 V          |
| Capacity                       | 90.0 Ah       |
| CCA                            | 720 A         |
| Length                         | 353 mm        |
| Width                          | 175 mm        |
| Height                         | 190 mm        |
| Box size                       | L05           |
| Polarity                       | ETN 0         |
| Terminal Type                  | EN taper post |
| Hold Down                      | B13           |
| Weights (subject of variation) | 20.50 kg      |
|                                |               |