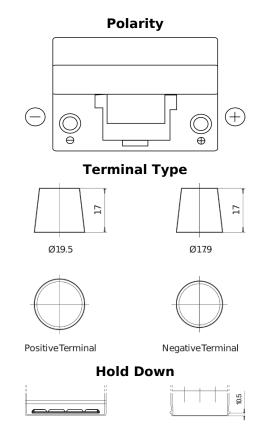

## Standard SC904

| Part number                    | SC904         |
|--------------------------------|---------------|
| Technology                     | Flooded       |
| EAN/GTIN                       | 3661024064750 |
| Voltage                        | 12 V          |
| Capacity                       | 90.0 Ah       |
| CCA                            | 680 A         |
| Length                         | 306 mm        |
| Width                          | 173 mm        |
| Height                         | 222 mm        |
| Box size                       | D31           |
| Polarity                       | ETN 0         |
| Terminal Type                  | EN taper post |
| Hold Down                      | Korean B1     |
| Weights (subject of variation) | 19.90 kg      |