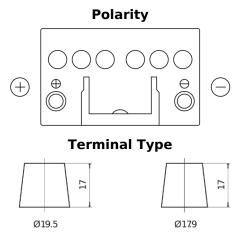

## Plus CB451

| Part number                    | CB451         |
|--------------------------------|---------------|
| Technology                     | Flooded       |
| EAN/GTIN                       | 3661024014489 |
| Voltage                        | 12 V          |
| Capacity                       | 45.0 Ah       |
| CCA                            | 330 A         |
| Length                         | 220 mm        |
| Width                          | 135 mm        |
| Height                         | 225 mm        |
| Box size                       | E02           |
| Polarity                       | ETN 1         |
| Terminal Type                  | EN taper post |
| Hold Down                      | B1            |
| Weights (subject of variation) | 12.50 kg      |