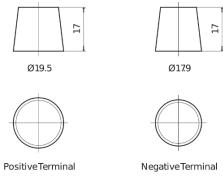

number                    | SD851T        |
|--------------------------------|---------------|
| Technology                     | GEL           |
| EAN/GTIN                       | 3661024066662 |
| Voltage                        | 12 V          |
| Capacity                       | 85.0 Ah       |
| CCA                            | 350 A         |
| Length                         | 349 mm        |
| Width                          | 175 mm        |
| Height                         | 235 mm        |
| Box size                       | D02           |
| Polarity                       | ETN 1         |
| Terminal Type                  | EN taper post |
| Hold Down                      | В0            |
| Weights (subject of variation) | 29.50 kg      |

## **Polarity**



## **Terminal Type**



#### **Hold Down**



Design, features and specifications are subject to change without notice. We disclaim any representation or warranty, express or implied, concerning the data or recommendations, and in no event shall be liable for any loss or damage claimed to have arisen as a result. Some products may not be available in your local market.