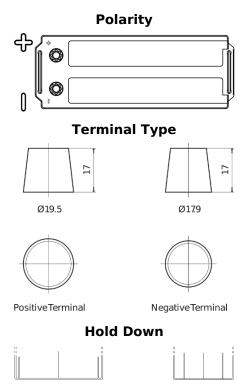

## StrongPRO EFB+ SE1403

| Part number                    | SE1403        |
|--------------------------------|---------------|
| Technology                     | EFB           |
| EAN/GTIN                       | 3661024065245 |
| Voltage                        | 12 V          |
| Capacity                       | 140.0 Ah      |
| CCA                            | 800 A         |
| Length                         | 513 mm        |
| Width                          | 189 mm        |
| Height                         | 223 mm        |
| Box size                       | D04           |
| Polarity                       | ETN 3         |
| Terminal Type                  | EN taper post |
| Hold Down                      | B0            |
| Weights (subject of variation) | 38.20 kg      |
|                                |               |