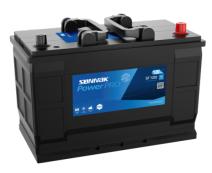

## PowerPRO SF1202

| Part number                    | SF1202        |
|--------------------------------|---------------|
| Technology                     | Flooded       |
| EAN/GTIN                       | 3661024065276 |
| Voltage                        | 12 V          |
| Capacity                       | 120.0 Ah      |
| CCA                            | 870 A         |
| Length                         | 349 mm        |
| Width                          | 175 mm        |
| Height                         | 235 mm        |
| Box size                       | D02           |
| Polarity                       | ETN 0         |
| Terminal Type                  | EN taper post |
| Hold Down                      | B1            |
| Weights (subject of variation) | 27.50 kg      |