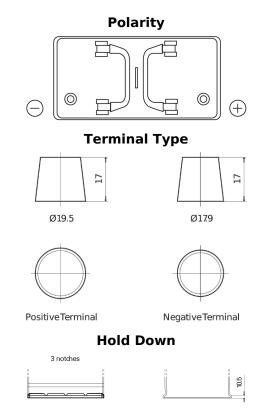

## PowerPRO SF1202

| Part number                    | SF1202        |
|--------------------------------|---------------|
| Technology                     | Flooded       |
| EAN/GTIN                       | 3661024065276 |
| Voltage                        | 12 V          |
| Capacity                       | 120.0 Ah      |
| CCA                            | 870 A         |
| Length                         | 349 mm        |
| Width                          | 175 mm        |
| Height                         | 235 mm        |
| Box size                       | D02           |
| Polarity                       | ETN 0         |
| Terminal Type                  | EN taper post |
| Hold Down                      | B1            |
| Weights (subject of variation) | 27.50 kg      |