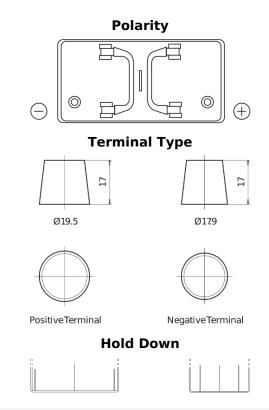

## PowerPRO SF1250

| Part number                    | SF1250        |
|--------------------------------|---------------|
| Technology                     | Flooded       |
| EAN/GTIN                       | 3661024066723 |
| Voltage                        | 12 V          |
| Capacity                       | 125.0 Ah      |
| CCA                            | 850 A         |
| Length                         | 349 mm        |
| Width                          | 175 mm        |
| Height                         | 285 mm        |
| Box size                       | D03           |
| Polarity                       | ETN 0         |
| Terminal Type                  | EN taper post |
| Hold Down                      | В0            |
| Weights (subject of variation) | 31.00 kg      |